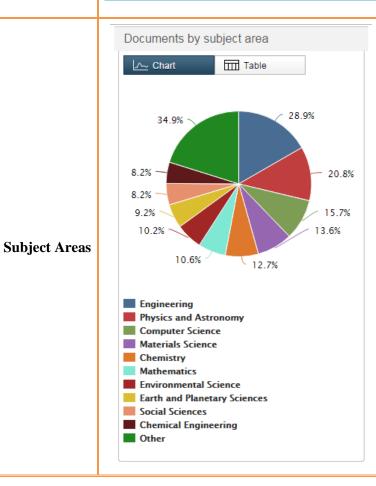

al Sciences, Elementary Education, Foreign Language Education, Physical Education and Sports, Secondary Science and Mathematics Education</li> <li>Faculty of Engineering: Aerospace Engineering, Chemical Engineering, Civil Engineering, Computer Engineering, Electrical and Electronics Engineering, Engineering Sciences, Environmental Engineering, Food Engineering, Geological Engineering, Industrial Engineering, Mechanical Engineering, Metallurgical and Materials Engineering, Mining</li> </ul> |  |  |



## Ranks:

| Ranking System<br>Name | Year | Rank       |
|------------------------|------|------------|
| QS (World)             | 2017 | 471-480    |
| QS (by Subject         | 2017 | No results |
| <b>Medicine</b> )      |      | found      |
| THE (World)            | 2017 | 601-800    |