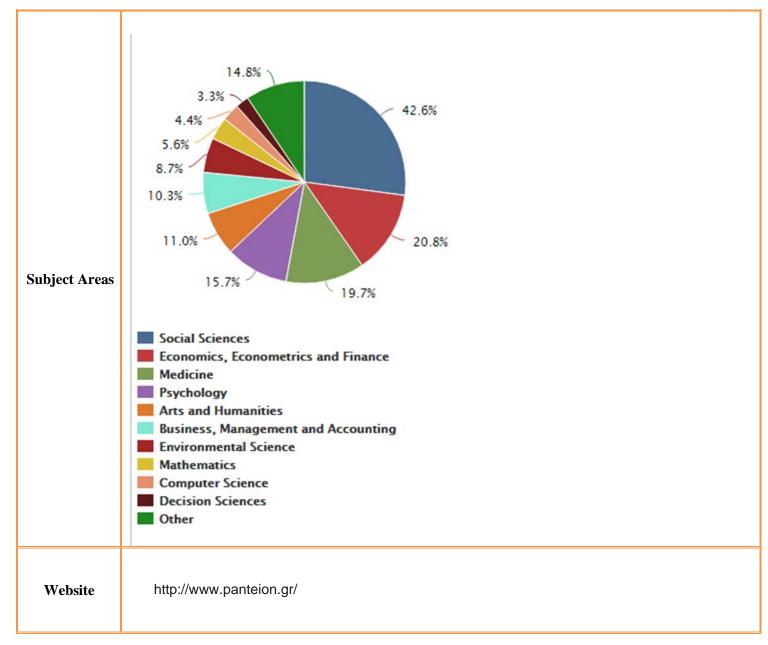

national, European and Area Studies Department of Communication, Media and Culture                                                     |
| Ranks:                                               | Ranking System Name  Vear Rank  QS (World) 2017 THE (World) 2017                                                                                                                                                                                                                                                                                                                                                                                                                                                                                                                                                         |